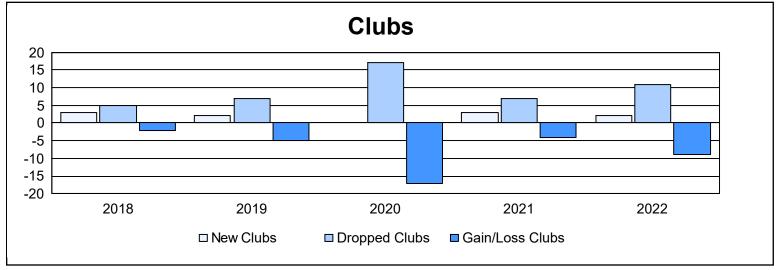

| Year      | New<br>Clubs | Dropped<br>Clubs | Gain/<br>Loss<br>Clubs | New<br>Members | Charter<br>Members | Reinstate<br>Members | Transfer<br>Members | Total<br>Member<br>Added | Total<br>Members<br>Dropped | Gain/<br>Loss<br>Members |
|-----------|--------------|------------------|------------------------|----------------|--------------------|----------------------|---------------------|--------------------------|-----------------------------|--------------------------|
| 2017-2018 | 3            | 5                | -2                     | 1,558          | 77                 | 61                   | 8                   | 1,704                    | 1,582                       | 122                      |
| 2018-2019 | 2            | 7                | -5                     | 980            | 50                 | 18                   | 19                  | 1,067                    | 1,765                       | -698                     |
| 2019-2020 | 0            | 17               | -17                    | 824            | 8                  | 28                   | 48                  | 908                      | 1,937                       | -1,029                   |
| 2020-2021 | 3            | 7                | -4                     | 795            | 78                 | 15                   | 21                  | 909                      | 1,267                       | -358                     |
| 2021-2022 | 2            | 11               | -9                     | 750            | 65                 | 12                   | 21                  | 848                      | 1,253                       | -405                     |
| Average   | 2            | 9                | -7                     | 981            | 56                 | 27                   | 23                  | 1,087                    | 1,561                       | -474                     |